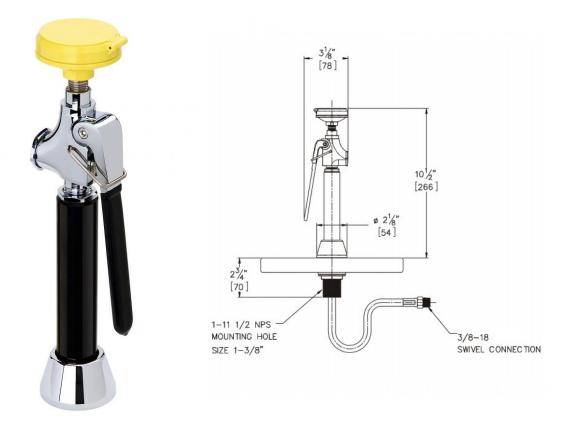

Model S0702 is our deck mounted single drench and eye wash hose. Supplied with yellow plastic eye wash spray head, yellow PVC hose and galvanised steel wall bracket.

## **Dimensions**

Length: 256mm Width: 113mm

Hose length: 2438mm

## **Material and Specifications**

ABS yellow plastic eye wash spray head with flip open dust covers Model S0702 supplied with one single head Chrome plated brass stay open valve with locking clip and stainless steel squeeze lever Yellow coated galvanised steel wall bracket Yellow PVC hose, 2438 long with max working pressure of 300 psi Internal filters and flow controls Flow rate 14 litres per minute ANSI Z358.1 compliant, includes safety sign and weekly testing card